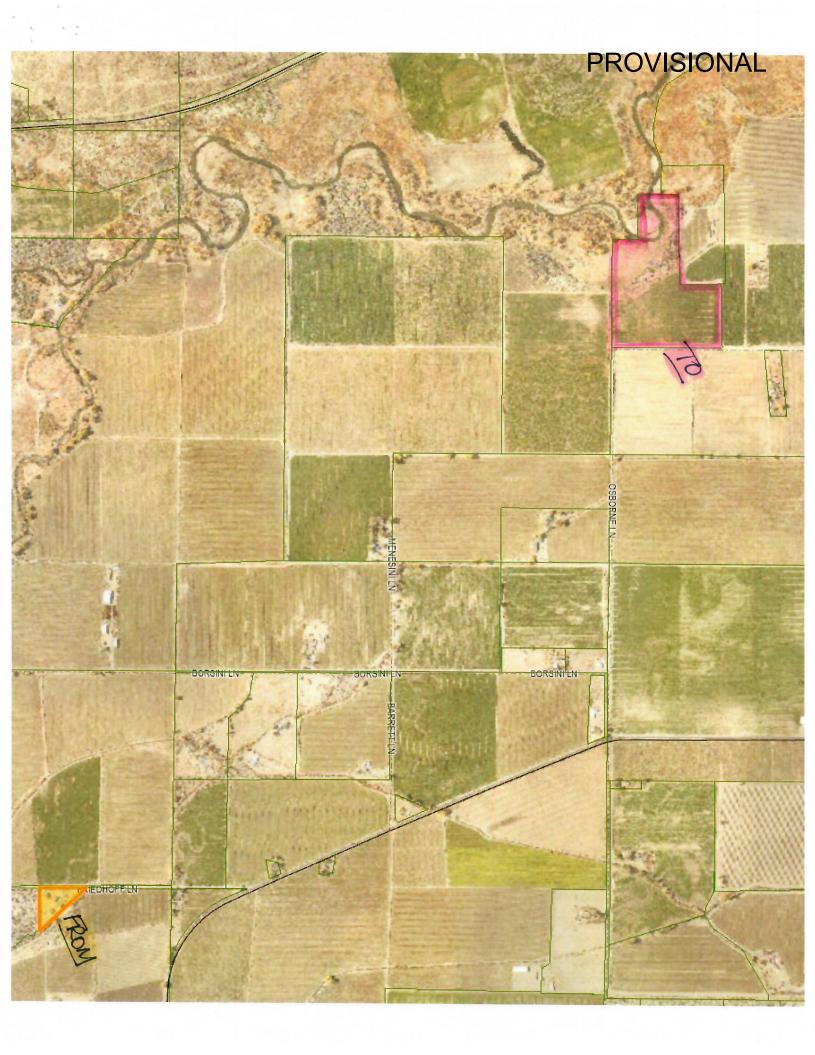

Carlie HENNEMAN stated there has been a lot of turnover at NFWF and the Conservancy's funding has been slow as well.

8. Discussion and possible direction from the WRID Board regarding the proposal to purchase an 80-acre lot APN 014-081-06 owned by WRID in Wabuska.

GM BRYAN stated there is a map and an appraisal on the above property in the meeting packet. The owner of the adjacent property wants to put in a geothermal plant and needs to install a reinjection pump a certain distance from the plant and would like to purchase the District property. The appraisal submitted was \$240,000 but the offer is \$250,000. GM BRYAN is looking for direction on how to proceed from the Board at this time. GM BRYAN feels that the property value is going to increase with the proposed activity in the area. Treasurer NUTI asked if the District property was considered landlocked; GM BRYAN stated the county maps show an access road from Hwy 95a to our property, but there is no dedicated easement. Counsel DePAOLI stated it has not been researched whether the property is landlocked or not, but it appears the appraisal is low because the assumption is that the property is landlocked. President SNYDER asked if the property could be sold with the condition of having a permanent easement established; GM BRYAN stated the project leader, KJ, has indicated they want to purchase the property with no easements or agreements, but he is willing to give a presentation to the Board if needed. GM BRYAN stated he and staff could research access roads and easements before the next meeting. Vice President MASINI recommended being very cautious with proceeding based on all of the activity in the area.

Vice President MASINI made a motion to direct GM BRYAN and legal counsel to look into any and all easements relating to the property and to request a future presentation on proposed projects; Director ACCIARI offered a second. The vote was called for and passed.