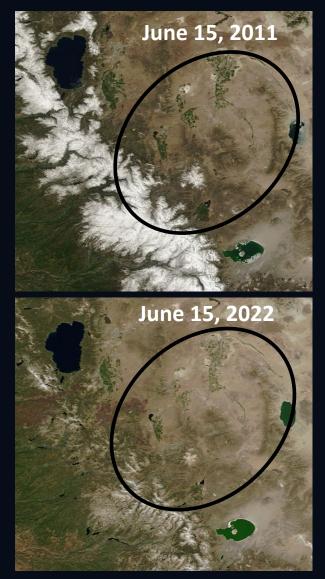

# Motivation

June 15, 2011 June 15, 2022

Images: https://worldview.earthdata.nasa.gov/

### • Unknowns:

- How will climate change affect agricultural irrigation and downstream water needs?
- What types of adaptation have the greatest chance of success?

Images: https://worldview.earthdata.nasa.gov/