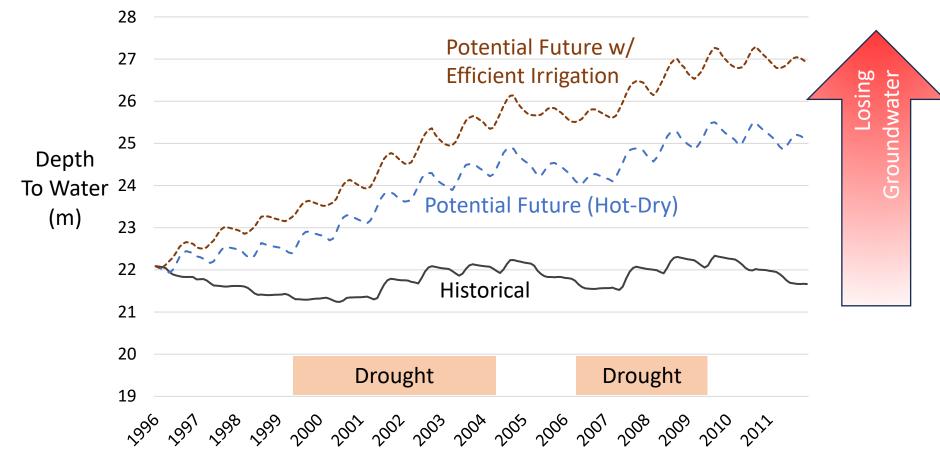

ants Irrigation Quadrants 9 Hot Wet 1.77 2.78 Demand $\uparrow$ **A**1.32 1.07 Warm Wet ∆ Time △1.79 △2.2 Change Warm Dry 40 (%) Hot Dry $\Delta$ Vol. $\rightarrow$ 0 -50 50 100 0 Inflow Change (%) Win-Win 1.0 400 С В 2.78 ■ 2.2▲ 0.5 300 0.64 Surface Water 0.0 Water Table 200 Lose-Lose -0.5 Shortage Elevation 1.77 1.32 1.07 1.77 100 1.38 Change Change -1.0 1.38 **A**1.32 (%) (m) -1.5 1.79 0 ▼1.07 22 ♦0.64 2.78 -2.0 -100 -60 -40 -20 0 -100 100 200 300 400 0 Reservoir Storage Change (%) Outflow Change (%)

PROVISIONAL

# Storage Increases are Minimately ISIONAL Helpful in Hottest Driest Future

Ţ



14

# Irrigation Efficiency Reduces Demand Variability



PROVISIONAL

# Irrigation Efficiency Increases PROVISIONAL Irrigated Acreage

F



# Unintended Consequences of Efficient Irrigation

F



# Key findings from a recently published hydro-economic model of Walker Basin

- Reduced snowpack storage expected to cause decline in irrigated farm acreage and agricultural output.
- Reservoir capacity expansion will likely be more valuable in the future (but only up to a point).



Photo by Roman Eugeniusz, https://commons.wikimedia.org/w/index.p hp?search=Topaz+Lake



### PROVISIONAL

# WRB and the WUS

F



## Acknowledgements

- Thank you to the SNOWPACS team (www.snowpacs.com)
- This work was funded by Award #2018-69011-28369 From USDA/NIFA







National Institute of Food and Agriculture U.S. DEPARTMENT OF AGRICULTURE

# Questions?

### Gabrielle.Boisrame@dri.edu

# Feedback:

What model scenarios are you most interested in?
How should we present this information to be most use