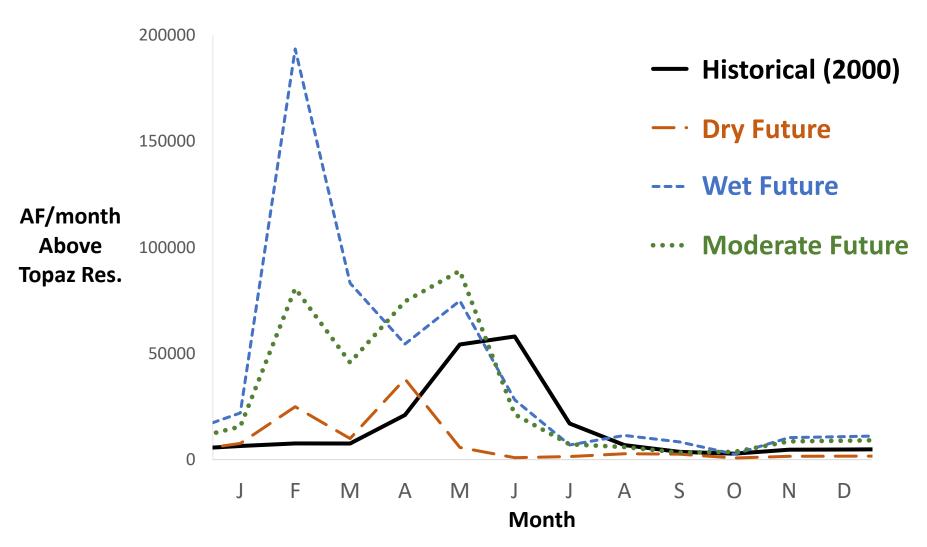

### Water Allocation Model: MODSIM

- Water shortages due to changes in:
  - Inflows
  - Water Demand
  - Infrastructure
  - Water Rights