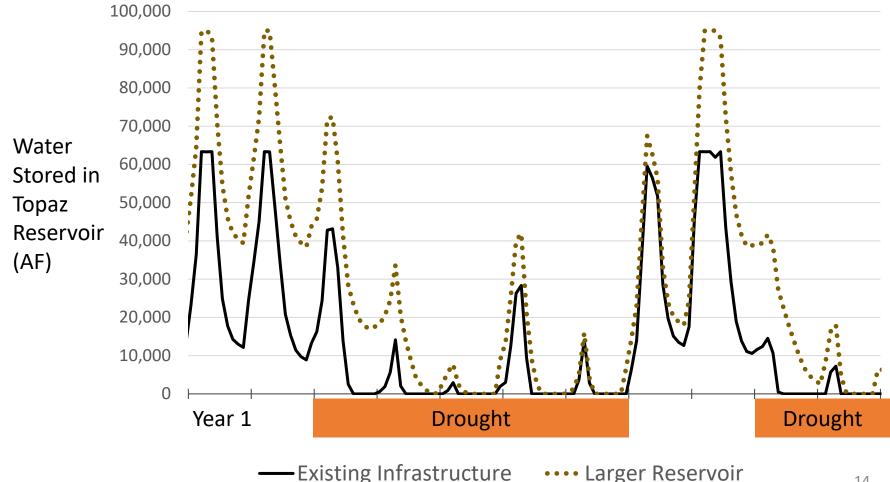

# Storage Increases are Minimately ISIONAL Helpful in Hottest Driest Future

Ţ

14