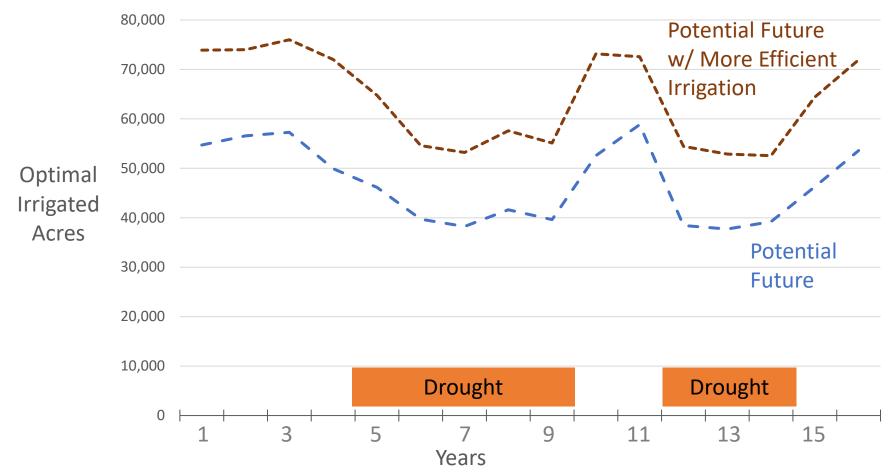

ROVISIONAL

F

#### 15 А Climate Hydro ♦0.64 ♦1.38 Quadrants Irrigation Quadrants 9 Hot Wet 1.77 2.78 Demand $\uparrow$ **A**1.32 1.07 Warm Wet ∆ Time △1.79 △2.2 Change Warm Dry 40 (%) Hot Dry $\Delta$ Vol. $\rightarrow$ 0 -50 50 100 0 Inflow Change (%) Win-Win 1.0 400 С В 2.78 ■ 2.2▲ 0.5 300 0.64 Surface Water 0.0 Water Table 200 Lose-Lose -0.5 Shortage Elevation 1.77 1.32 1.07 1.77 100 1.38 Change Change -1.0 1.38 **A**1.32 (%) (m) -1.5 1.79 0 ▼1.07 22 ♦0.64 2.78 -2.0 -100 -60 -40 -20 0 -100 100 200 300 400 0 Reservoir Storage Change (%) Outflow Change (%)

PROVISIONAL

# Storage Increases are Minimately ISIONAL Helpful in Hottest Driest Future

Ţ



14

# Irrigation Efficiency Reduces Demand Variability



PROVISIONAL

# Irrigation Efficiency Increases PROVISIONAL Irrigated Acreage

F



# Unintended Consequences of Efficient Irrigation

F



# Key findings from a recently published hydro-economic model of Walker Basin

- Reduced snowpack storage expected to cause decline in irrigated farm acreage and agricultural output.
- Reservoir capacity expansion will likely be more valuable in the future (but only up to a point).



Photo by Roman Eugeniusz, https://commons.wikimedia.org/w/index.p hp?search=Topaz+Lake



### PROVISIONAL

# WRB and the WUS

F



## Acknowledgements

- Thank you to the SNOWPACS team (www.snowpacs.com)
- This work was funded by Award #2018-69011-28369 From USDA/NIFA







National Institute of Food and Agriculture U.S. DEPARTMENT OF AGRICULTURE

# Questions?

### Gabrielle.Boisrame@dri.edu

# Feedback:

What model scenarios are you most interested i