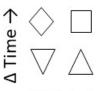

#### 15 А Climate Hydro ♦0.64 ♦1.38 Quadrants Irrigation Quadrants 9 Hot Wet 1.77 2.78 Demand $\uparrow$ **A**1.32 1.07 Warm Wet ∆ Time △1.79 △2.2 Change Warm Dry 40 (%) Hot Dry $\Delta$ Vol. $\rightarrow$ 0 -50 50 100 0 Inflow Change (%) Win-Win 1.0 400 С В 2.78 ■ 2.2▲ 0.5 300 0.64 Surface Water 0.0 Water Table 200 Lose-Lose -0.5 Shortage Elevation 1.77 1.32 1.07 1.77 100 1.38 Change Change -1.0 1.38 **A**1.32 (%) (m) -1.5 1.79 0 ▼1.07 22 ♦0.64 2.78 -2.0 -100 -60 -40 -20 0 -100 100 200 300 400 0 Reservoir Storage Change (%) Outflow Change (%)