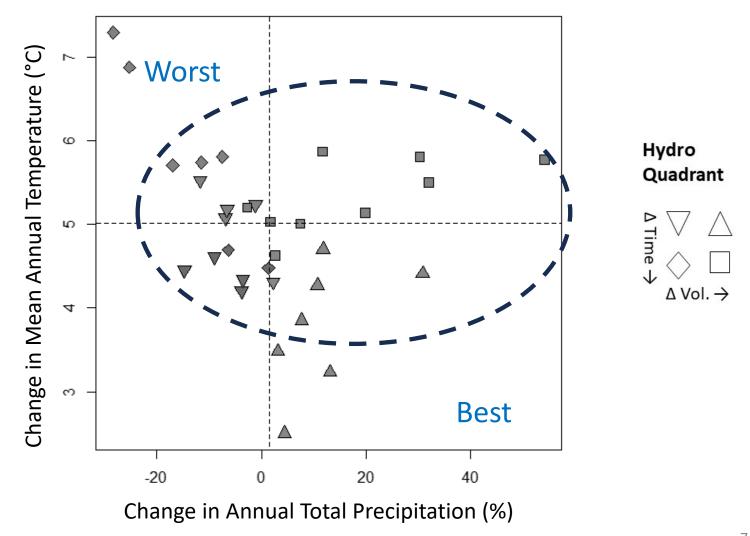

### Hydro Quadrants

**PROVISIONAL** 

 $\Delta$  Vol.  $\rightarrow$ 

F

Climate Quadrants Hot Wet Warm Wet Warm Dry Hot Dry

### Hydro Quadrants

PROVISIONAL

 $\Delta$  Vol.  $\rightarrow$ 

F

#### 5 А Climate Hydro ♦0.64 ♦1.38 Quadrants Quadrants Irrigation 9 Hot Wet 1.77 2.78 Demand $\uparrow$ **A**1.32 1.07 Warm Wet ∆ Time △1.79 △2.2 Change Warm Dry 40 (%) Hot Dry $\Delta$ Vol. $\rightarrow$ 0 -50 50 100 0 Inflow Change (%) 1.0 400 С В 2.78 ■ 2.2▲ 0.5 300 0.64 Surface Water 0.0 1.79 4 Water Table 200 -0.5 Shortage Elevation 1.77 1.07 1.32 1.77 100 1.38 Change Change -1.0 1.38 **▲**1.32 (%) (m) $\Delta$ -1.5 ▼1.07 0 1.79 2,2 2.78 ♦0.64 -2.0 -100 -60 -40 -20 0 -100 100 200 300 400 0

#### 15 А Climate Hydro ♦0.64 ♦1.38 Quadrants Irrigation Quadrants 9 Hot Wet 1.77 2.78 Demand $\uparrow$ **A**1.32 1.07 Warm Wet ∆ Time △1.79 △2.2 Change Warm Dry 40 (%) Hot Dry $\Delta$ Vol. $\rightarrow$ 0 -50 50 100 0 Inflow Change (%) Win-Win 1.0 400 С В 2.78 ■ 2.2▲ 0.5 300 0.64 Surface Water 0.0 Water Table 200 Lose-Lose -0.5 Shortage Elevation 1.77 1.32 1.07 1.77 100 1.38 Change Change -1.0 1.38 **A**1.32 (%) (m) -1.5 1.79 0 ▼1.07 22 ♦0.64 2.78 -2.0 -100 -60 -40 -20 0 -100 100 200 300 400 0 Reservoir Storage Change (%) Outflow Change (%)