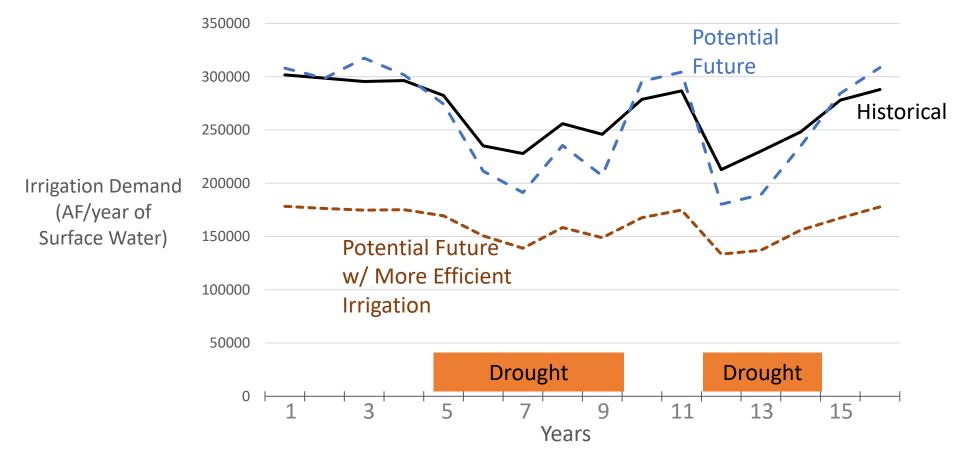

0 -20 0 -100 100 200 300 400 0

Outflow Change (%)

Reservoir Storage Change (%)

PROVISIONAL

F

#### 15 А Climate Hydro ♦0.64 ♦1.38 Quadrants Irrigation Quadrants 9 Hot Wet 1.77 2.78 Demand $\uparrow$ **A**1.32 1.07 Warm Wet ∆ Time △1.79 △2.2 Change Warm Dry 40 (%) Hot Dry $\Delta$ Vol. $\rightarrow$ 0 -50 50 100 0 Inflow Change (%) Win-Win 1.0 400 С В 2.78 ■ 2.2▲ 0.5 300 0.64 Surface Water 0.0 Water Table 200 Lose-Lose -0.5 Shortage Elevation 1.77 1.32 1.07 1.77 100 1.38 Change Change -1.0 1.38 **A**1.32 (%) (m) -1.5 1.79 0 ▼1.07 22 ♦0.64 2.78 -2.0 -100 -60 -40 -20 0 -100 100 200 300 400 0 Reservoir Storage Change (%) Outflow Change (%)

PROVISIONAL

# Storage Increases are Minimately ISIONAL Helpful in Hottest Driest Future

Ţ



14

# Irrigation Efficiency Reduces Demand Variability



PROVISIONAL

# Irrigation Efficiency Increases PROVISIONAL Irrigated Acreage

F



# Unintended Consequences of Efficient Irrigation

F



# Key findings from a recently published hydro-economic model of Walker Basin

- Reduced snowpack storage expected to cause decline in irrigated farm acreage and agricultural output.
- Reservoir capacity expansion will likely be more valuable in the future (but only up to a point).



Photo by Roman Eugeniusz, https://commons.wikimedia.org/w/index.p hp?search=Topaz+Lake



### PROVISIONAL

# WRB and the WUS

F



## Acknowledgements

- Thank you to the SNOWPACS team (www.snowpacs.com)
- This work was funded by Award #2018-69011-28369 From USDA/NIFA







National Institute of Food and Agriculture U.S. DEPARTMENT OF AGRICULTURE

# Questions?

### Gabr