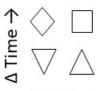

#### 5 А Climate Hydro ♦0.64 ♦1.38 Quadrants Quadrants Irrigation 9 Hot Wet 1.77 2.78 Demand $\uparrow$ **A**1.32 1.07 Warm Wet ∆ Time △1.79 △2.2 Change Warm Dry 40 (%) Hot Dry $\Delta$ Vol. $\rightarrow$ 0 -50 50 100 0 Inflow Change (%) 1.0 400 С В 2.78 ■ 2.2▲ 0.5 300 0.64 Surface Water 0.0 1.79 4 Water Table 200 -0.5 Shortage Elevation 1.77 1.07 1.32 1.77 100 1.38 Change Change -1.0 1.38 **▲**1.32 (%) (m) $\Delta$ -1.5 ▼1.07 0 1.79 2,2 2.78 ♦0.64 -2.0 -100 -60 -40 -20 0 -100 100 200 300 400 0

Outflow Change (%)

Reservoir Storage Change (%)

PROVISIONAL

F