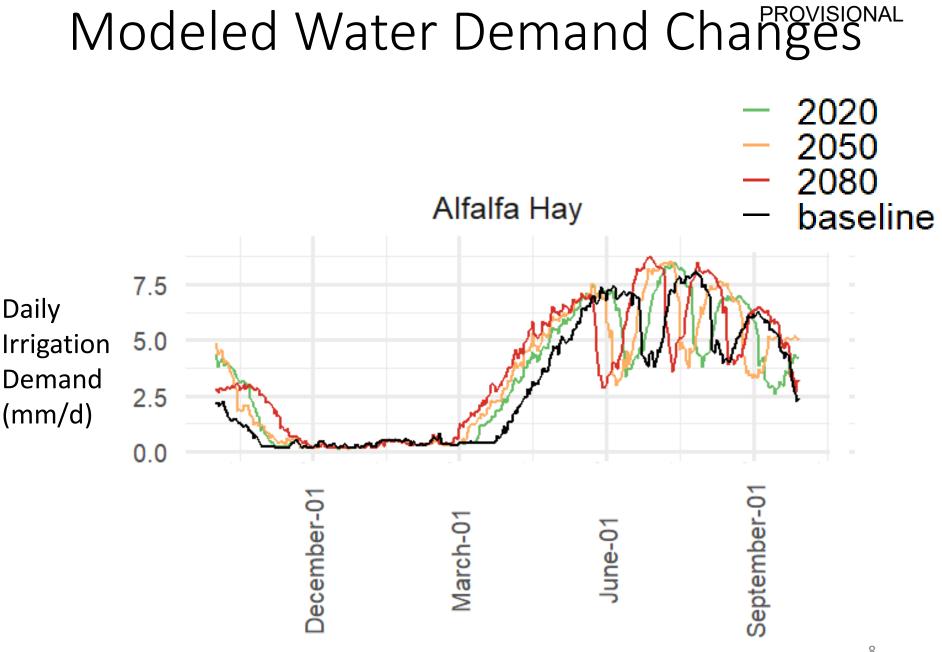

o reservoirs.

# Walker Basin Modeling Components

### Groundwater Model:

- Surface-groundwater interactions
- Depth to groundwater

### **Agricultural Economics**

- Optimal irrigated acreage based on water availability
- Incorporates groundwater pumping cost
- Cost-effectiveness of adaptation measures



### Headwater Model

• Future snowpack and temperature impacts on inflows to reservoirs.

### Water Allocation Model: MODSIM

- Water shortages due to changes in:
  - Inflows
  - Water Demand
  - Infrastructure
  - Water Rights

# Uncertainty of Future Climate<sup>PROVISIONAL</sup>

Difference Between Historical Period and 2070-2099 Projections, RCP 8.5

F



Source: "Downscaled CMIP3 and CMIP5 Climate and Hydrology Projections" http://gdo-dcp.ucllnl.org/downscaled\_cmip\_projections/



Source: Huntington et al. (2015)

# Modeled Streamflow Changes



F



Climate Quadrants Hot Wet Warm Wet Warm Dry Hot Dry

### Hydro Quadrants

**PROVISIONAL** 



 $\Delta$  Vol.  $\rightarrow$ 

F



Climate Quadrants Hot Wet Warm Wet Warm Dry Hot Dry

### Hydro Quadrants

PROVISIONAL



 $\Delta$  Vol.  $\rightarrow$ 

F

#### 5 А Climate Hydro ♦0.64 ♦1.38 Quadrants Quadrants Irrigation 9 Hot Wet 1.77 2.78 Demand $\uparrow$ **A**1.32 1.07 Warm Wet ∆ Time △1.79 △2.2 Change Warm Dry 40 (%) Hot Dry $\Delta$ Vol. $\rightarrow$ 0 -50 50 100 0 Inflow Change (%) 1.0 400 С В 2.78 ■ 2.2▲ 0.5 300 0.64 Surface Water 0.0 1.79 4 Water Table 200 -0.5 Shortage Elevation 1.77 1.07 1.32 1.77 100 1.38 Change Change -1.0 1.38 **▲**1.32 (%) (m) $\Delta$ -1.5 ▼1.07 0 1.79 2,2 2.78 ♦0.64 -2.0 -100 -60 -40