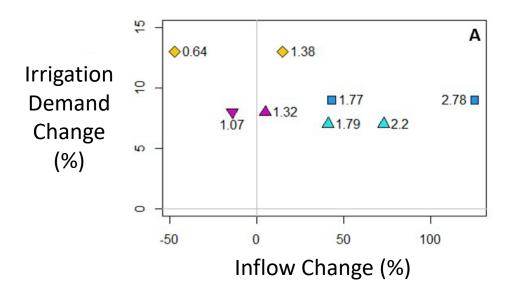

#### 5 А Climate Hydro ♦0.64 ♦1.38 Quadrants Quadrants Irrigation 9 Hot Wet 1.77 2.78 Demand $\uparrow$ **A**1.32 1.07 Warm Wet ∆ Time △1.79 △2.2 Change Warm Dry 40 (%) Hot Dry $\Delta$ Vol. $\rightarrow$ 0 -50 50 100 0 Inflow Change (%) 1.0 400 С В 2.78 ■ 2.2▲ 0.5 300 0.64 Surface Water 0.0 1.79 4 Water Table 200 -0.5 Shortage Elevation 1.77 1.07 1.32 1.77 100 1.38 Change Change -1.0 1.38 **▲**1.32 (%) (m) $\Delta$ -1.5 ▼1.07 0 1.79 2,2 2.78 ♦0.64 -2.0 -100 -60 -40 -20 0 -100 100 200 300 400 0

#### 15 А Climate Hydro ♦0.64 ♦1.38 Quadrants Irrigation Quadrants 9 Hot Wet 1.77 2.78 Demand $\uparrow$ **A**1.32 1.07 Warm Wet ∆ Time △1.79 △2.2 Change Warm Dry 40 (%) Hot Dry $\Delta$ Vol. $\rightarrow$ 0 -50 50 100 0 Inflow Change (%) Win-Win 1.0 400 С В 2.78 ■ 2.2▲ 0.5 300 0.64 Surface Water 0.0 Water Table 200 Lose-Lose -0.5 Shortage Elevation 1.77 1.32 1.07 1.77 100 1.38 Change Change -1.0 1.38 **A**1.32 (%) (m) -1.5 1.79 0 ▼1.07 22 ♦0.64 2.78 -2.0 -100 -60 -40 -20 0 -100 100 200 300 400 0 Reservoir Storage Change (%) Outflow Change (%)